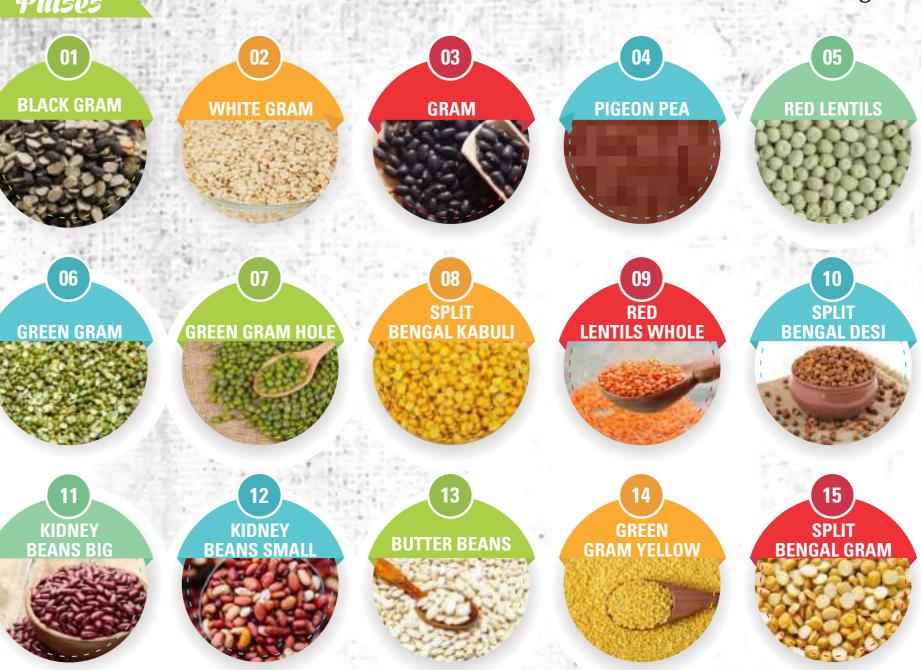

Min             |
| Crop               | The Latest          |
| Damage/Discoloured | Nil                 |
| Sorted             | 100% Sortex Cleaned |
| Milling            | Well Milled         |
| Foreign Matter     | 2% Max              |

# 26) INDIAN SUGAR

| Parameters         | Results             |
|--------------------|---------------------|
| Length             | 7.5 mm              |
| Moisture           | 14% Max             |
| Broken             | 1%                  |
| Purity             | 95% Min             |
| Crop               | The Latest          |
| Damage/Discoloured | Nil                 |
| Sorted             | 100% Sortex Cleaned |
| Milling            | Well Milled         |
| Foreign Matter     | 2% Max              |

# Pulsos Israco General Trading L.L.C